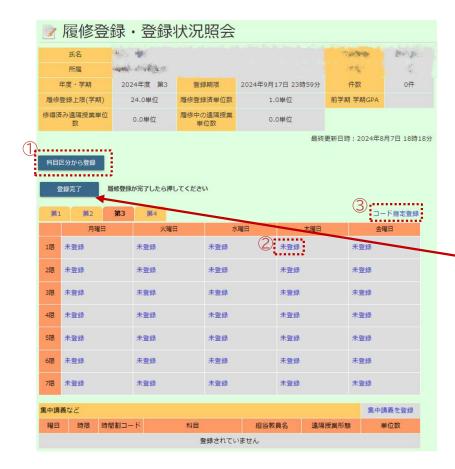

## 1-2.履修登録方法

(2)履修登録画面が開いたら、授業科目の登録を行います。登録するためには、以下の方法で科目検索が可能です。

①科目区分から登録:科目区分から履修登録する科目を選択。

②各曜日時限の「未登録」をクリックしその曜日時限に開講されている科目を選択。

③コード指定登録:時間割コードを指定して科目を登録。

(3)登録した科目を削除したい場合は、時間割に表示された時間割コードをクリックし、 開いた画面で削除をクリックします。

確認のダイアログが表示されるので確認し削除しても良ければOKを押してください。

|                                       | コート指定登録        |
|---------------------------------------|----------------|
| 木曜日                                   | 金曜日            |
| a a a a a a a a a a a a a a a a a a a | 未登録            |
| E F                                   | 00301          |
| P                                     | データサイエンス入<br>門 |
|                                       | 1.0単位          |
|                                       | 追加登録           |
|                                       |                |

(4)すべての登録が完了したら「登録完了」を押してください。

なお、登録完了を押したあとでも、履修登録期間中であれば追加や削除を行うことが 可能です。

テキスト出力 履修状況をテキストファイルに出力する場合に使用します

(※)自身の履修登録を記録しておきたい場合などは、「テキスト出力」ボタンを押すとCSV形式にて出力が可能です。