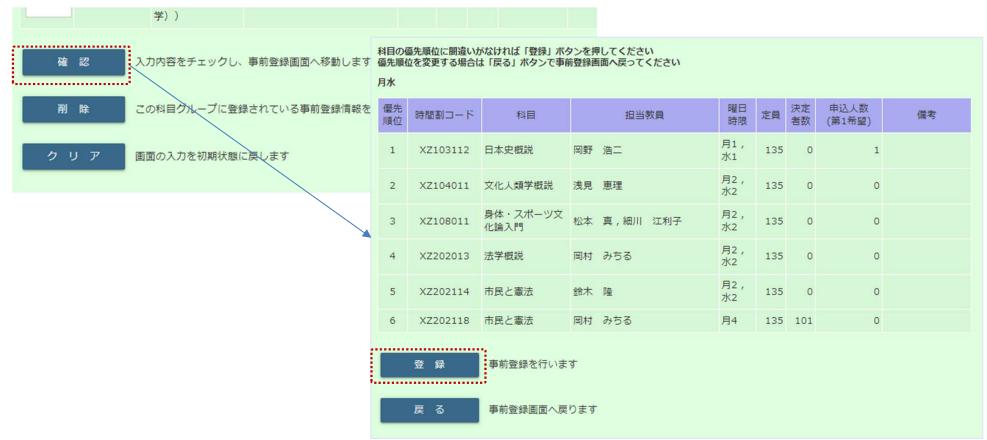

(3)事前登録を行なう授業科目が一覧表示されますので自身が受講を希望する優先順位を入力します。優先順位の入力が可能な科目数は画面上で指示 されますので確認してください。

| カテゴリ | <ul> <li>         教養・スキ     </li> <li>         プ 月水     </li> </ul> | ル・リテラシー科目  | 1     |           |     |          |                |    |
|------|---------------------------------------------------------------------|------------|-------|-----------|-----|----------|----------------|----|
|      |                                                                     | まで入力してください |       |           |     |          |                |    |
| 月水   |                                                                     |            |       |           |     |          |                |    |
| /厚生  | 時間割コード                                                              | 科目         | 担当    | 曜日時限      | 定員  | 決定<br>者数 | 申込人数<br>(第1希望) | 備考 |
| 1    | XZ103112                                                            | 日本史概説      | 岡野 浩二 | 月1,<br>水1 | 135 | 0        | 1              |    |
| 2    | XZ104011                                                            | 文化人類学概説    | 浅見 恵理 | 月2,水2     | 135 | 0        | 0              |    |

で、事

(4)全ての入力が完了したら画面下部の確認をクリックし、遷移した画面にて内容を確認し、問題がなければ登録をクリックしてください。

(5)以上で事前登録は完了です。なお、登録を押したあとでも、事前登録期間中であれば変更や削除を行うことが可能です。 また、メニューから事前登録照会を開くと、自身の登録した科目の確認が行えます。

(※)事前登録の結果確認は抽選結果の開示以降に履修登録画面で行えます。